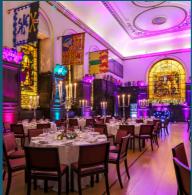

# Celebrate Christmas AT STATIONERS' HALL

Nestled close to some of the city's most illustrious landmarks, Stationers' Hall is just a stone's throw from St Paul's Cathedral, the River Thames and Millennium Bridge. Step into the magnificent hall, a masterpiece completed in 1673, and find yourself transported to merry Olde England this Christmas.